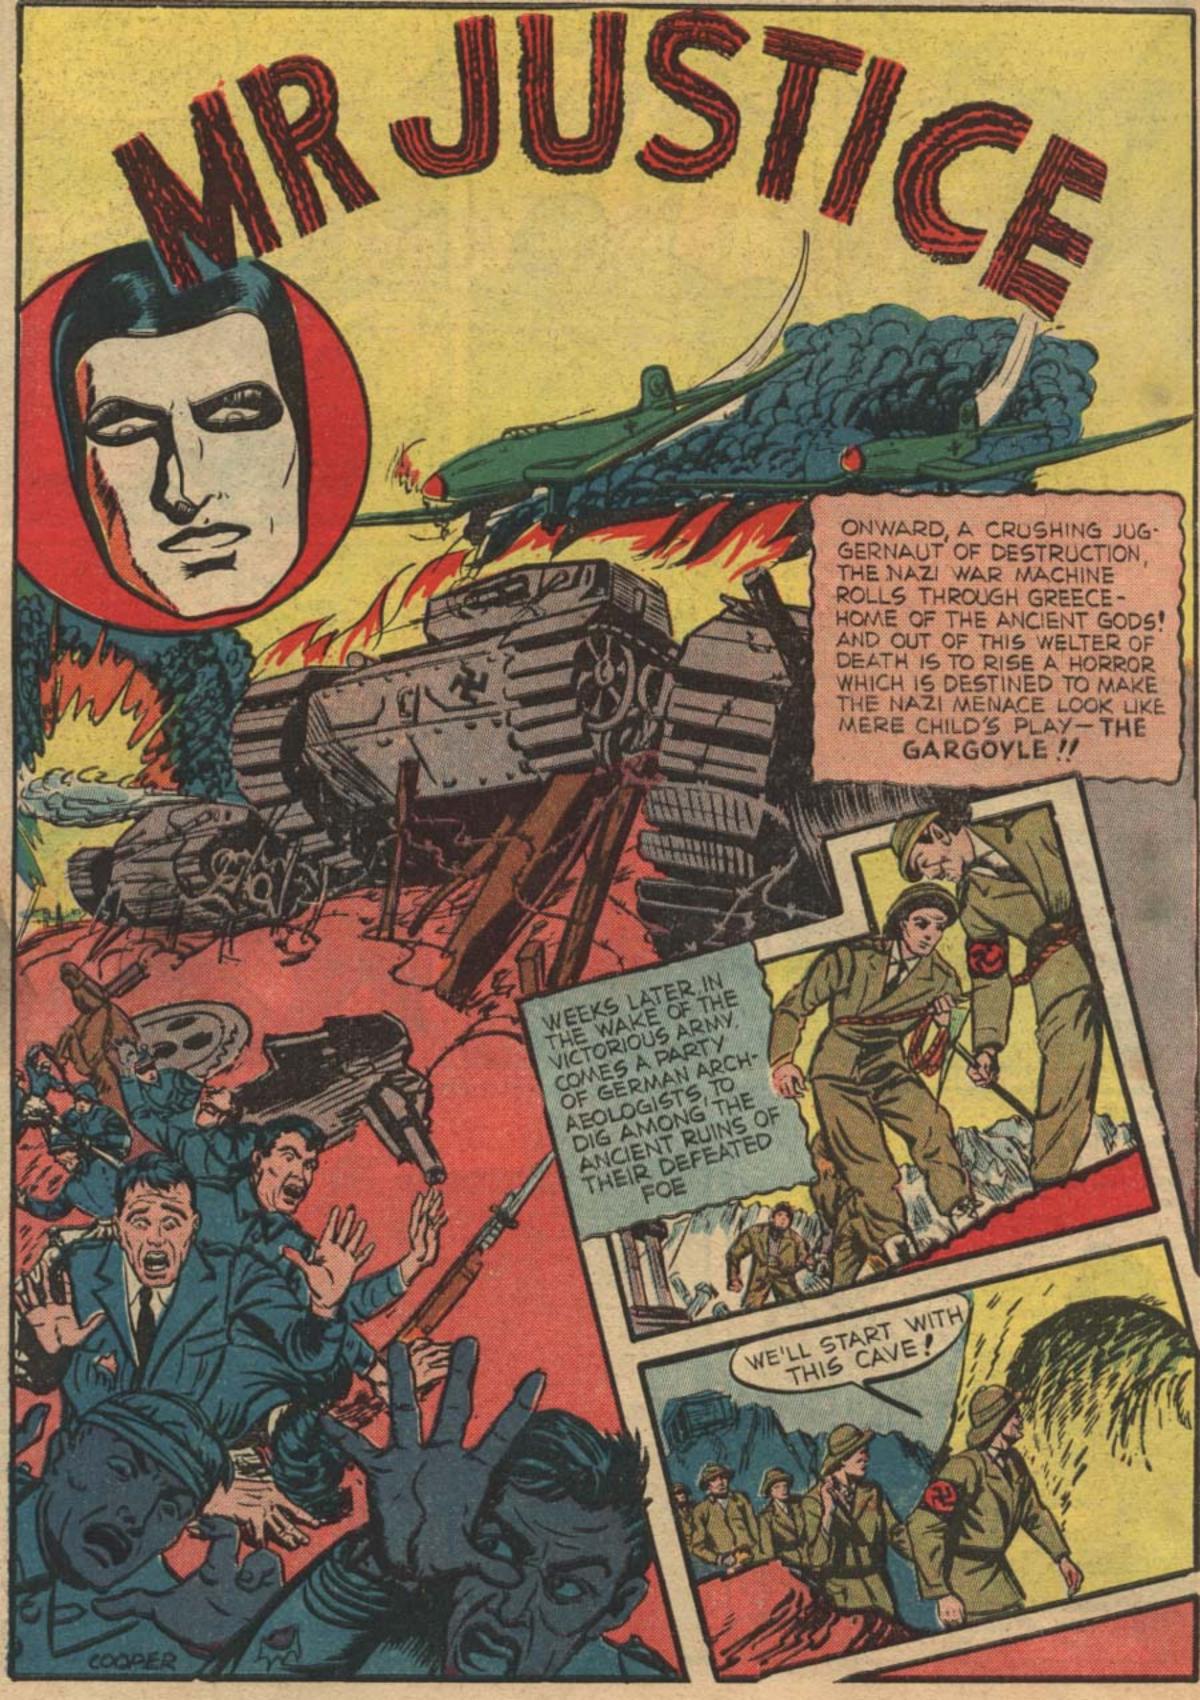

# FRAIL ... WEAK ... UNDEVELOPED? TRY THIS QUICK EASY WAY TO GET BIG HUSKY HANDSOME MUSCLES!